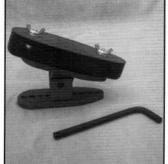

## GRACO UNIVERSAL FITTING FIXTURE

This fixture is the same as the fixures we have used in our custom shop for years, to fit buttplate hardware and recoil pads.

Our fixture is used on band saws, belt sanders, and disc sanders, and is an easy fixture to set the "toe angle" and "heel angle" to match the gunstock. The combination of screw holes in the mounting plate allows all types of hardware and recoil pads to be attached.

The unique design allows removal of excess material from the buttplate hardware or recoil pads by band sawing instead of grinding it away; thus removing heat and dust problems, and keeping disc or belt sanding to a minimum.